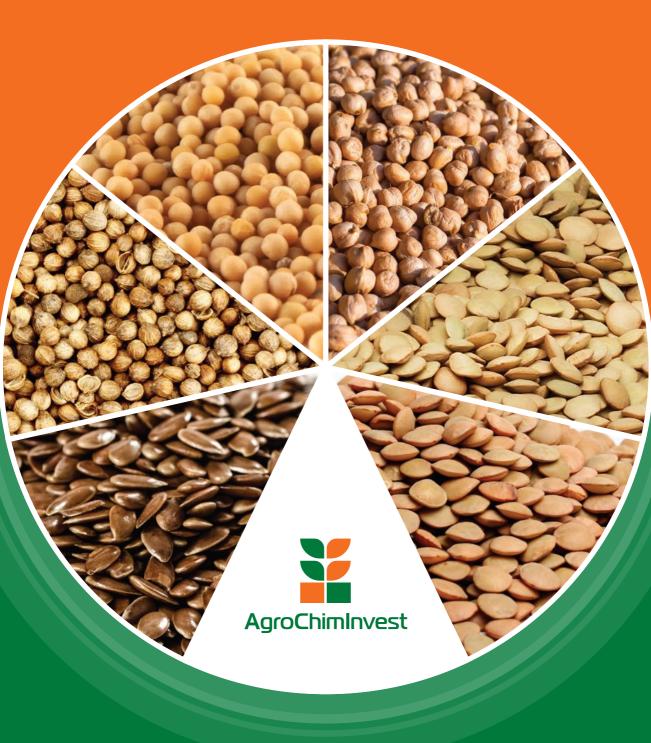

# Our company

**«AgroChimInvest» LLC** is one of the leading Russian companies specializing in growing, processing, refining and exporting of agricultural products such as coriander seeds, mustard seeds, flax seeds, chickpeas, lentils, peas and etc. Our indisputable advantage is its own management and production site. During collecting, cleaning, storage and packing of our products we use only modern domestic and foreign equipment.

# Our products

Coriander seeds
Ouality indicators:

Purity: 98% min. Splits: 1-5%. Moisture: 8-10% Color: Golden-Brown Crop: New

## Flax seeds

Quality indicators:

Purity: 98% and above; Moisture: 8%; Oil content: min 40%; Origin: Russia Crop: New

#### Alustard seeds

Quality indicators:

Color: Yellow, White, Black(brown). Purity: 98% and above; Moisture: 10% max; Origin: Russia Crop: New

#### Green lentils

Quality indicators:

Size: 5+mm, 6+mm Moisture: 11% max Purity: 99% Origin: Russia Crop: New

#### Red lentils with husk

Quality indicators:

Size: 4+mm, 5+mm Moisture: 11% max Purity: 99% Origin: Russia Crop: New

#### Chickpeas(Whole)

Quality indicators: Sortex

Size: 6+mm, 7+mm, 8+mm; Moisture: 14% max Purity: 99% Origin: Russia Crop: New

## Soybean

Quality indicators: Sortex

Moisture: 12% max Purity: 98% min Protein: 36% min Origin: Russia Crop: New

### Yellow peas (Whole)

**Ouality indicators:** 

Moisture: 14% max Purity: 99% Splits: 1- 5% Origin: Russia Crop: New

#### Millet

Quality indicators:

Color : Yellow, Red Moisture: 13% max Purity: 98% min Origin: Russia Crop: New