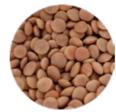

#### Red lentils with husk

Quality indicators:

Size: 4+mm, 5+mm Moisture: 11% max Purity: 99% Origin: Russia Crop: New