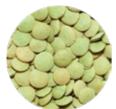

#### Green lentils

Quality indicators:

Size: 5+mm, 6+mm Moisture: 11% max Purity: 99% Origin: Russia Crop: New