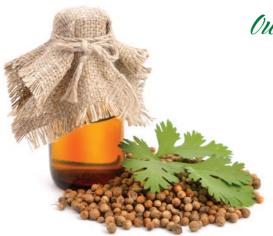

# Our products

Coriander seeds
Ouality indicators:

Purity: 98% min. Splits: 1-5%. Moisture: 8-10% Color: Golden-Brown Crop: New