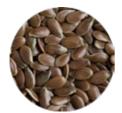

## Flax seeds

Quality indicators:

Purity: 98% and above; Moisture: 8%; Oil content: min 40%; Origin: Russia Crop: New