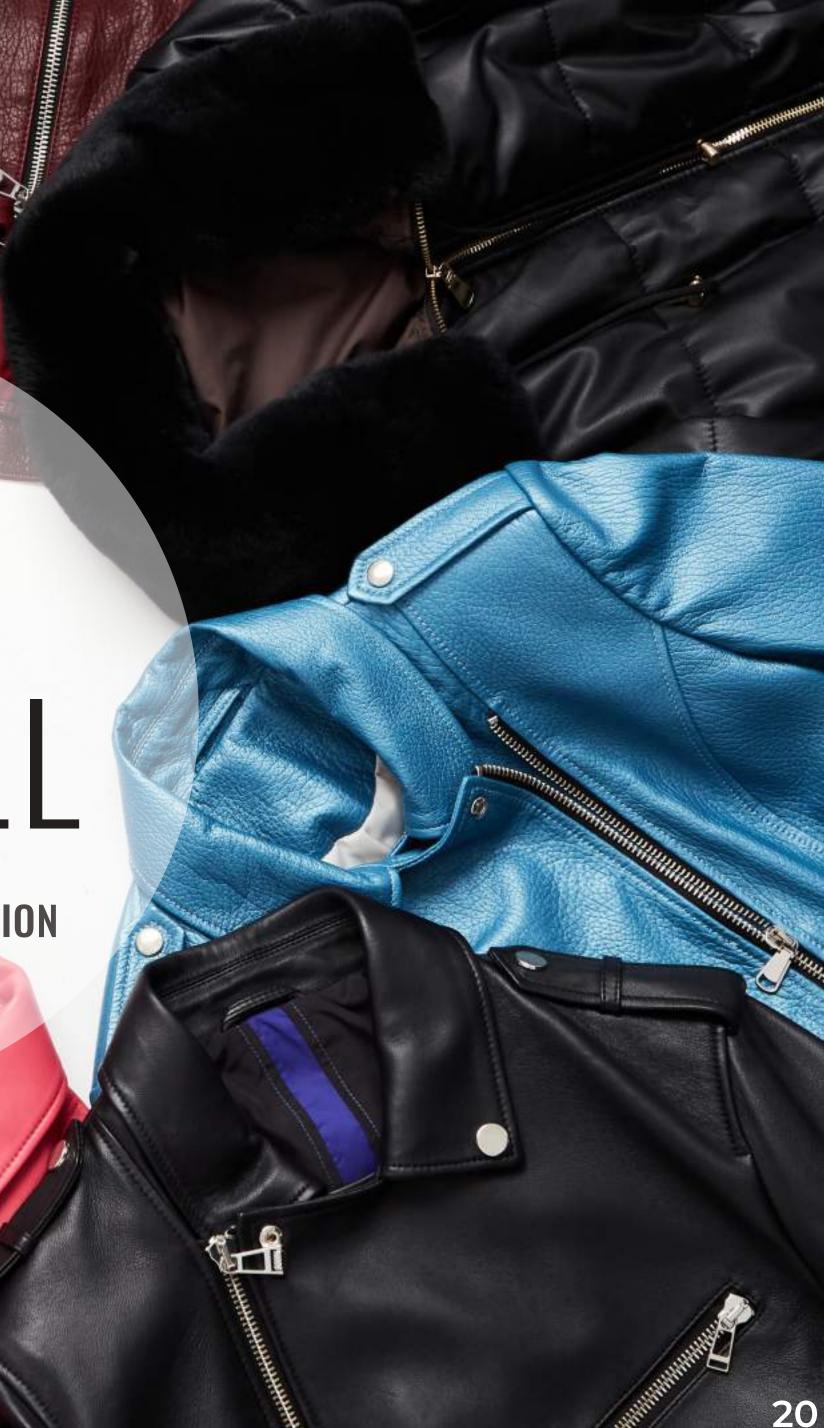

# FIRST CLASS

For the production of our Leather Jackets we use lamb leather,cow leather as well as lambskins and sheepskins which tanned with various tanning methods, several other desirable furs and also firstclass accessories like zippers, buttons and etc.

### **SELECTION OF 300 DIFFERENT STYLES**

You will get access to our product picture database and choose the jackets you want to have been manufactured with your label among 300 different styles offered. Of course, we can change everything like lining, leather type,colour,zippers, buttons and etc. due to your request.