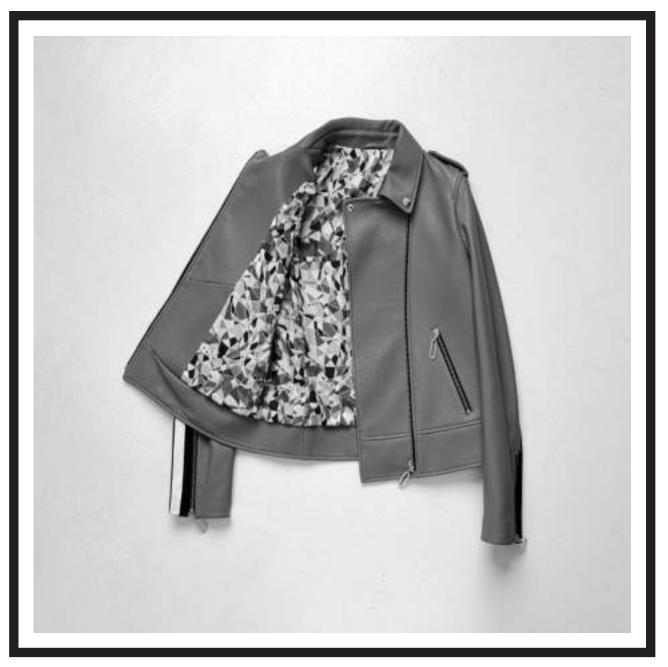

# FIRST CLASS

For the production of our Leather Jackets we use lamb leather,cow leather as well as lambskins and sheepskins which tanned with various tanning methods, several other desirable furs and also firstclass accessories like zippers, buttons and etc.

### **SELECTION OF 300 DIFFERENT STYLES**

You will get access to our product picture database and choose the jackets you want to have been manufactured with your label among 300 different styles offered. Of course, we can change everything like lining, leather type,colour,zippers, buttons and etc. due to your request.