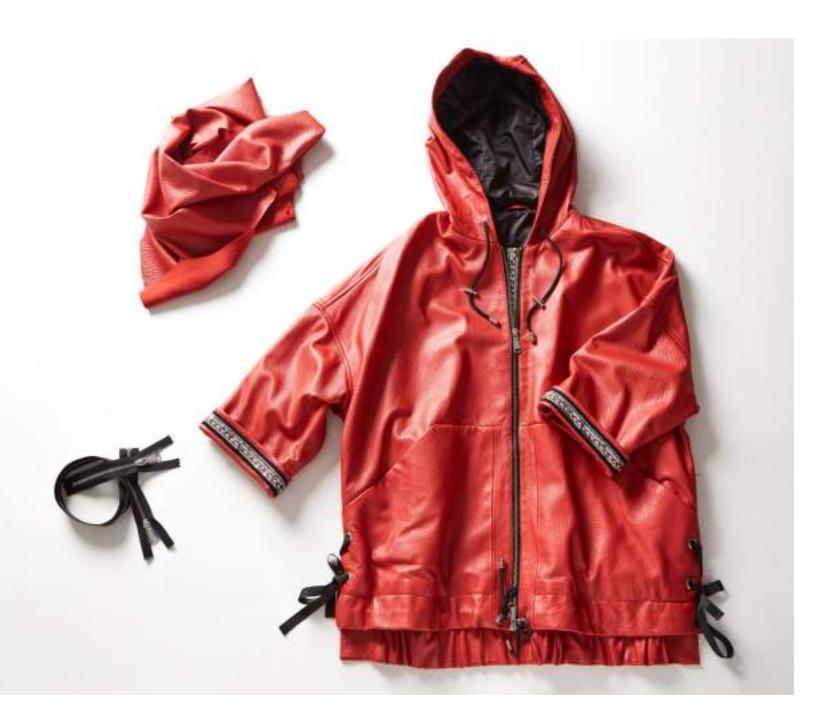

### **SELECTION OF 300 DIFFERENT STYLES**

You will get access to our product picture database and choose the jackets you want to have been manufactured with your label among 300 different styles offered. Of course, we can change everything like lining, leather type,colour,zippers, buttons and etc. due to your request.

### MANUFACTURE WITH YOUR OWN LABEL WITHOUT MINIMUM QUANTITY

Manufacture with your own label has never been easier right now. Send us your logo (or our visual design team can create a logo saving your corporate identity for you), we will design all labels with your brand name, after acceptance let's start! We can produce a jacket in the desired style, color and size without minimum order quantity for you.