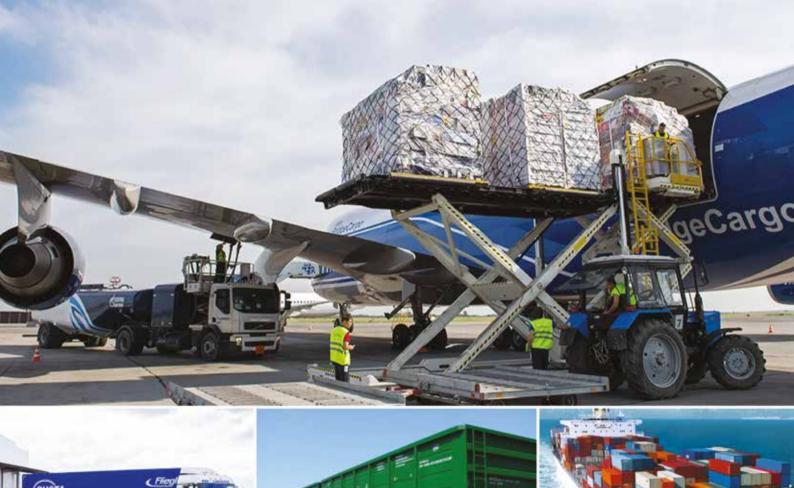

### **MULTIMODAL TRANSPORTATION**

Two or more cargo handling and shipment sites require high coordination of actions.

We cooperate with the leading sea lines:

#### MAIN FEATURES:

1 SEVERAL MEANS
OF TRANSPORT BUT
ONE ARRANGING
COMPANY!

The arranging company monitors the whole cargo transportation route. It improves the transportation reliability significantly.