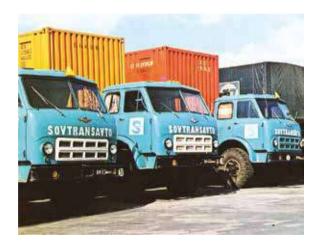

# THE HISTORY OF SOVTRANSAVTO-MOSCOW JSC STARTED IN MARCH 1945

1995

The founder of Sovtransavto-Moscow is Motor Column No. 34. It was founded in March 1945.

The first regular international route to Europe in the USSR history was performed by the drivers of the Motor Column.

Motor transport international enterprise
 Sovavto-Moscow became active member of the Association of International Road Carriers.

Foundation of the motor pool No.1 in Brest, future Sovavto-Brest, afterwards reorganized into Westavto.