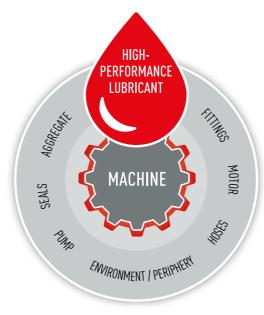

## LUBRICANTS FOR THE INDUSTRY

With BANTLEON you can shift into a higher gear: Profit from optimal service development and a longer service life with our product solutions.

#### PRODUCTS FOR AUTOMOTIVE APPLICATIONS

- 🜻 Hydraulic oils
- 🜻 Engine oils
- 🜻 Gas engine oils
- Transmission oils / axles
- Radiator protection media
- Multi-purpose oils (UTTO)
- **Greases**

Whether for metal cutting or non metal cutting processes: Choose from a broad range of BANTLEON lubricants tested and evaluated in practice or have our specialists develop your individual solution.