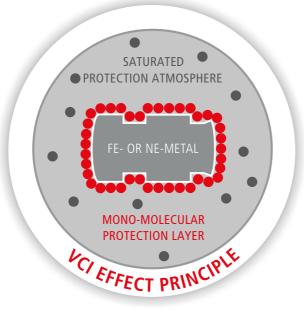

### VCI PACKAGING

Ð

VCI-based packaging enables active corrosion protection. The molecules integrated in the packaging material or the dispenser system produce a protective atmosphere and a monomolecular layer that reliably protects FE- and NE-metals from corrosion.

#### **BANTLEON VCI-SOLUTIONS**

- VCI-films and bags
- VCI-film hoods
- 븆 VCI-stretch film
- VCI-papers and corrugated cardboards
- VCI-bubble wrap
- VCI-dispenser