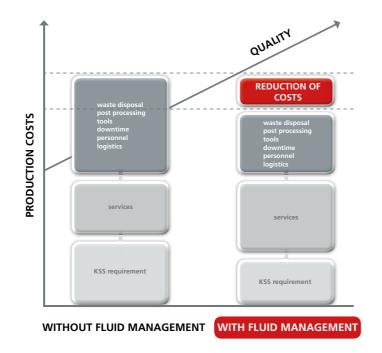

## FILTER TECHNOLOGY

BANTLEON's service incorporates the entire care and maintenance of fluids and machines, including innovative and transparent data recording. With KSS-online, BANTLEON offers a digital monitoring instrument.

#### BANTLEON FLUID MANAGEMENT SERVICES

- Quality control and assurance
- Process and cost security
- Saving resources
- Gaining legal security
- Maintenance and cost transparency
- 🜻 Digital data availability
- Seamless traceability