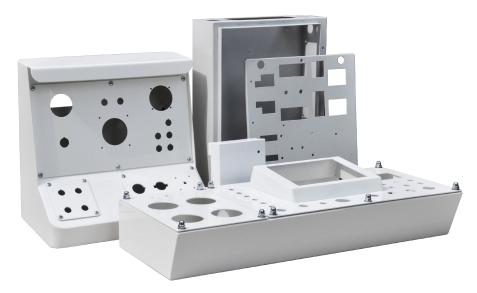

## CONTROL PANEL AND CABINET ENCLOSURES

Example products manufactured for our customers

#### Application:

- to be installed with electrical, steering, distribution, security, control and measurement equipment
- to be equipped with electronic and computer hardware (including PLC controllers) to control, visualise and monitor operating parameters of machines and equipment
- to provide a high level of protection for the installed computer hardware and equipment

#### Intended for prefabrication of:

- control panels for operators, control cabinets and boxes for self-propelled or stationary machines and equipment used in: mining, road building, earthworks, lifting and others