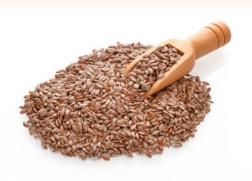

### Flax seeds

#### **Quality indicators**

Purity: 98% and above; Moisture: 10% max; Oil content: min 40%; Harvest of actual year