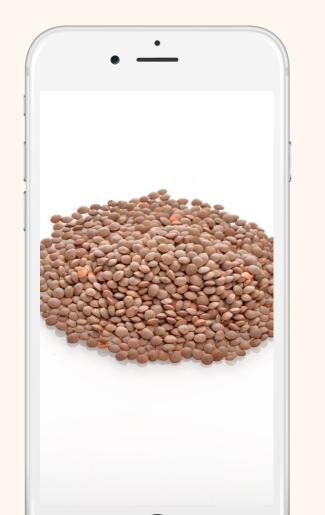

## **Red lentils**

#### **Quality indicators**

Size: 4+mm, 5+mm

Moisture: 11% max

Purity: 99%

Harvest of actual year