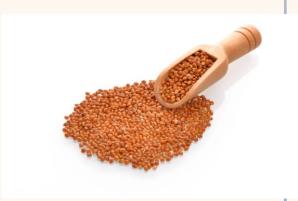

## **Red lentils**

#### **Quality indicators**

Size: 4+mm, 5+mm

Moisture: 11% max

Purity: 99%

Harvest of actual year