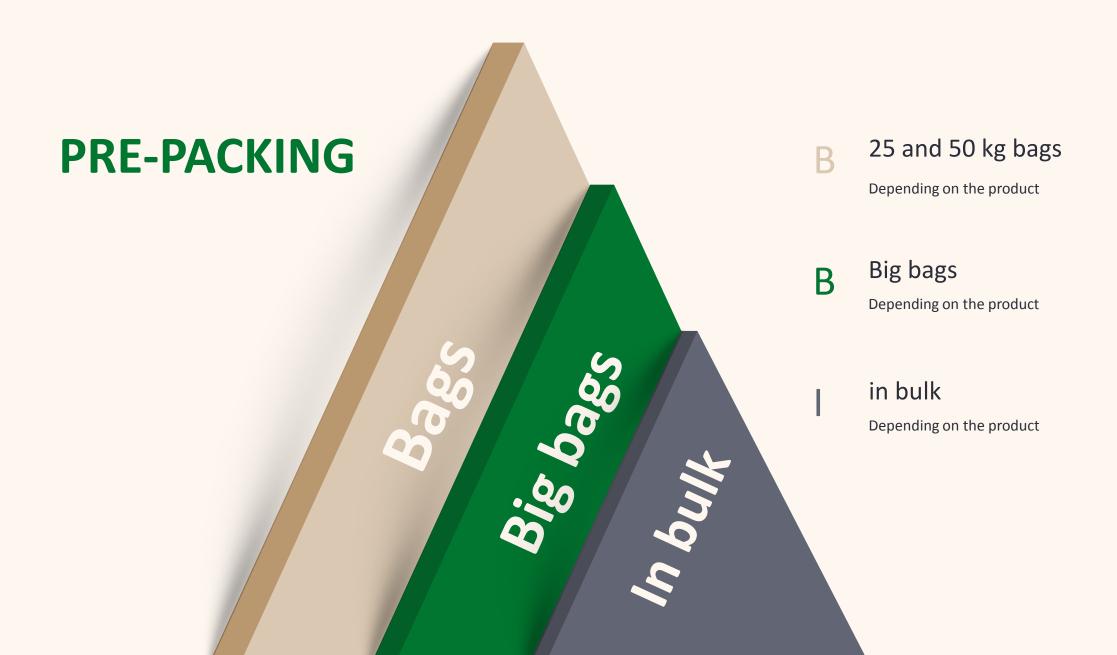

## **FEATURES SHIPMENT**

by sea at FOB or CIF terms (Incoterms 2010)

Car service (trucks)

Rail transportation