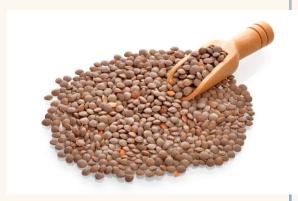

## **Red lentils**

#### **Quality indicators**

Size: 4+mm, 5+mm

Moisture: 11% max

Purity: 99%

Harvest of actual year