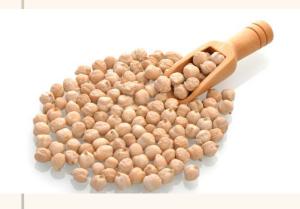

# Kabuli chickpeas (Whole)

#### **Quality indicators**

Size: 6+mm, 7+mm, 8+mm mm;

Moisture: 14% max

Purity: 99%

Harvest of actual year