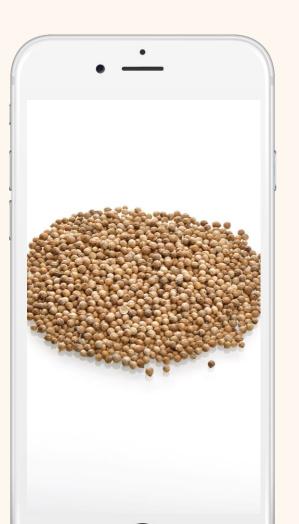

## **Mustard seeds**

#### **Quality indicators**

Color: Yellow, white, Black(brown).

Purity: 98-99%;

Moisture: 10% max; Oil content: min 38%; Harvest of actual year