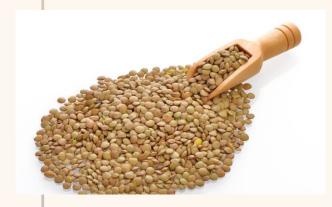

## **Green lentils**

#### **Quality indicators**

Size: 5+mm, 6+mm Moisture: 11% max

Purity: 99%

Harvest of actual year