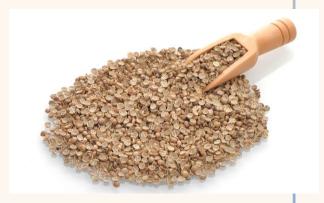

## **Coriander Split Seeds**

#### **Quality indicators**

Cleanliness: not less than 95% Moisture: less than 10% Color: Golden-Brown Harvest of actual year