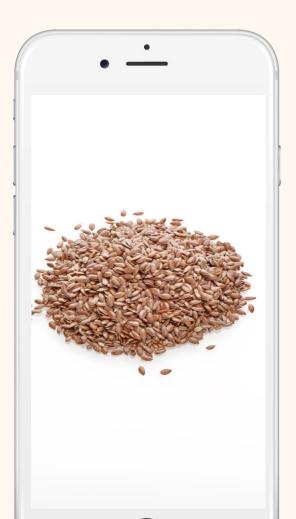

### Flax seeds

#### **Quality indicators**

Purity: 98% and above; Moisture: 10% max; Oil content: min 40%; Harvest of actual year