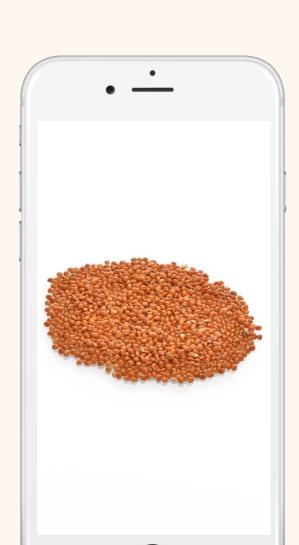

## **Red lentils**

#### **Quality indicators**

Size: 4+mm, 5+mm

Moisture: 11% max

Purity: 99%

Harvest of actual year