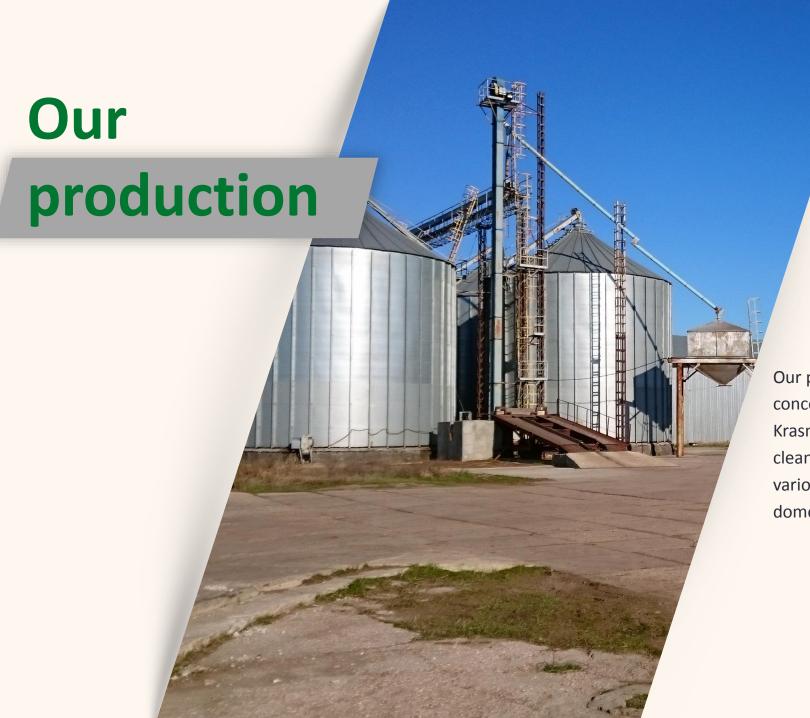

## Our advantages

+20

Countries with our customers

+350

Successful contracts

+20 000

Tons of shipped goods

Our production facilities are concentrated on the farms, located in Krasnodar region. During collecting, cleaning, storaging and packing of various seeds we use only modern domestic and foreign equipment.

## Our indisputable advantage is its own management and production site

On the grounds of the complex are located warehouses and modern equipment to meet growing technologies in the fields of coriander, as well as a high-tech infrastructure for various types of seeds cleaning, packing and shipping of finished products.

During the entire cycle of crop
growth in the fields, their condition
is monitored by
qualified personnel of the
company, adjusting to each
treatment in time.

All goods are delivered by own transport to the terminal and shipped to customers on CIF and FOB terms from the ports in Novorossiysk.