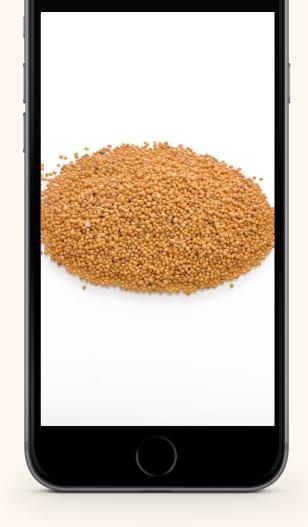

## Millet

#### **Quality indicators**

Color: Red, yellow, white Moisture: 13%max.

Purity: 99%

Harvest of actual year