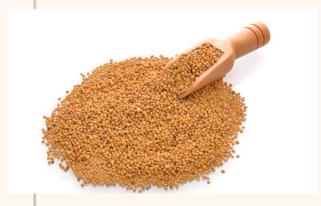

## **Mustard seeds**

#### **Quality indicators**

Color: Yellow, white, Black(brown).

Purity: 98-99%;

Moisture: 10% max; Oil content: min 38%; Harvest of actual year