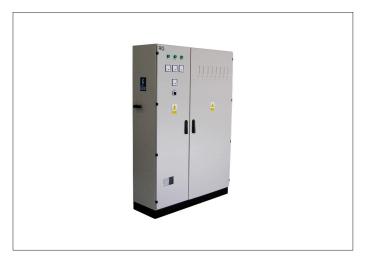

#### Control and automation cabinets / boxes

- intended for use in system integration, factory production control and automation as well as process control and automation in mining, power generation, telecommunications, infrastructure (BMS and HVAC) and many others

## CONTROL CABINETS AND BOXES