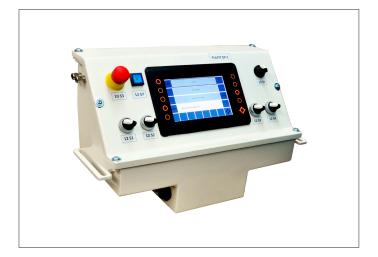

#### **Application**

- to control self-propelled or stationary machines
- to control production processes
- to monitor operating parameters of the machines

#### Control panels for machines

- intended for assembly in mining, road building, earthworks, lifting and other types of machines and equipment

## CONTROL PANELS FOR MACHINE OPERATORS