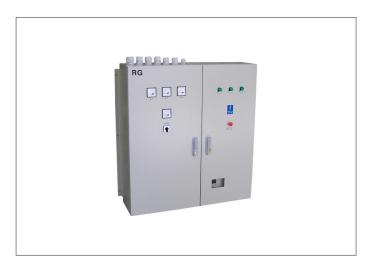

#### Control and automation cabinets / boxes

- intended for use in system integration, factory production control and automation as well as process control and automation in mining, power generation, telecommunications, infrastructure (BMS and HVAC) and many others

## CONTROL CABINETS AND BOXES