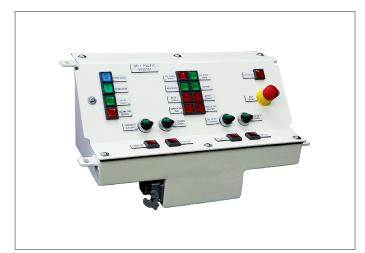

#### **Application**

- to control self-propelled or stationary machines
- to control production processes
- to monitor operating parameters of the machines

#### Control panels for machines

- intended for assembly in mining, road building, earthworks, lifting and other types of machines and equipment

## CONTROL PANELS FOR MACHINE OPERATORS