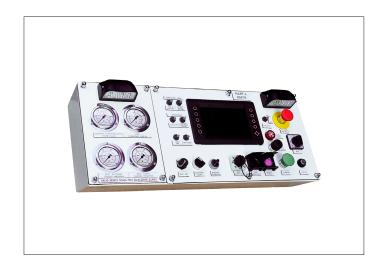

#### **Application**

- to control self-propelled or stationary machines
- to control production processes
- to monitor operating parameters of the machines

## CONTROL PANELS FOR MACHINE OPERATORS