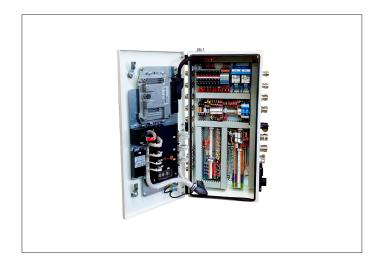

## CONTROL CABINETS AND BOXES

#### Control and automation cabinets / boxes

- intended for use in system integration, factory production control and automation as well as process control and automation in mining, power generation, telecommunications, infrastructure (BMS and HVAC) and many others

## **CONTROL AND AUTOMATION CABINETS**

Przedsiębiorstwo Elektrometalowe JS INTEGRAL sp. z o.o.

ul. Racula – Ruciana 10, 66-004 Zielona Góra • tel./fax: 68 327 52 39 • biuro@jsintegral.pl