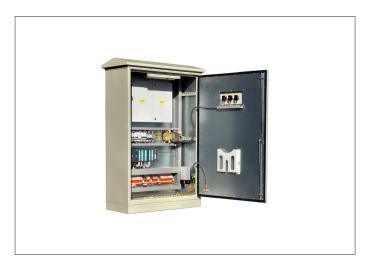

#### Control and automation cabinets / boxes

- intended for use in system integration, factory production control and automation as well as process control and automation in mining, power generation, telecommunications, infrastructure (BMS and HVAC) and many others

## CONTROL CABINETS AND BOXES