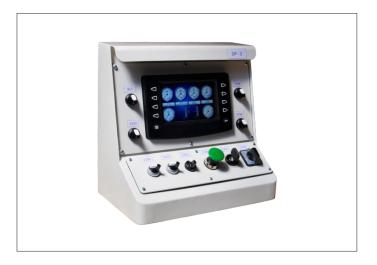

#### **Application**

- to control self-propelled or stationary machines
- to control production processes
- to monitor operating parameters of the machines

#### Control panels for machines

- intended for assembly in mining, road building, earthworks, lifting and other types of machines and equipment

## CONTROL PANELS FOR MACHINE OPERATORS