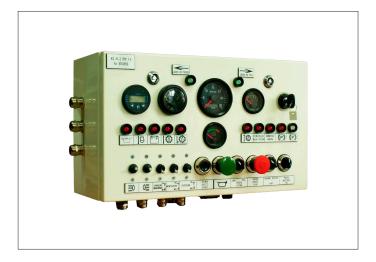

## CONTROL PANELS FOR MACHINE OPERATORS

#### Control panels for machines

- intended for assembly in mining, road building, earthworks, lifting and other types of machines and equipment

#### **Application**

- to control self-propelled or stationary machines
- to control production processes
- to monitor operating parameters of the machines