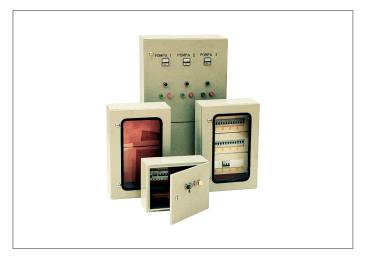

#### Control and automation cabinets / boxes

- intended for use in system integration, factory production control and automation as well as process control and automation in mining, power generation, telecommunications, infrastructure (BMS and HVAC) and many others

## CONTROL CABINETS AND BOXES