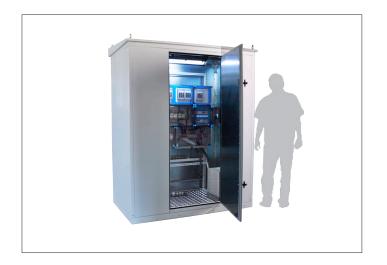

#### Control and automation cabinets / boxes

- intended for use in system integration, factory production control and automation as well as process control and automation in mining, power generation, telecommunications, infrastructure (BMS and HVAC) and many others

## CONTROL CABINETS AND BOXES